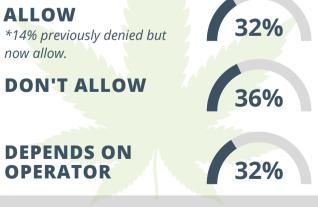

# WHAT IS YOUR POLICY ON CBD / VAPE SHOPS

0 respondents had no objection in the past but will NOT allow in the future.

11