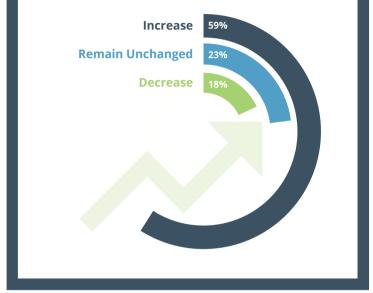

# INVESTOR SENTIMENT SURVEY

# Q1 | 2021





# WHAT IS YOUR POLICY ON CBD / VAPE SHOPS



0 respondents had no objection in the past but will NOT allow in the future.

11

# INVESTOR SENTIMENT SURVEY



## Q1 | 2021

# HOW DO YOU THINK CAP RATES WILL ADJUST IN THE NEXT SIX MONTHS?



# DO YOU STILL HAVE TENANTS IN RENT DEFERRED RENT: A44% Yes, more than one but fewer than five. Yes, more than five. Yes, more than five



14% SAID LIKELY 10% REFINANCED IN 2020

INVESTOR SENTIMENT SURVEY



# INVESTOR SENTIMENT SURVEY

# Q1 | 2021

### 🕽 2020 IMPACT

Amount of investors who **made building modifications** to accommodate social distancing or changes in consumer behavior.





A)