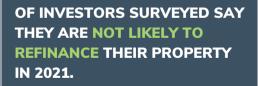

# DO YOU STILL HAVE TENANTS IN RENT DEFERRED RENT: A44% Yes, more than one but fewer than five. Yes, more than five. Yes, more than five

14% SAID LIKELY 10% REFINANCED IN 2020

INVESTOR SENTIMENT SURVEY