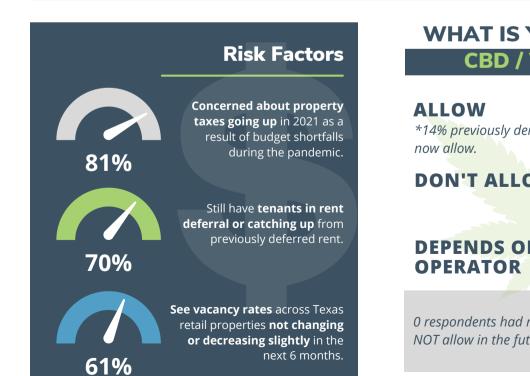

# INVESTOR SENTIMENT SURVEY

# Q1 | 2021





# WHAT IS YOUR POLICY ON CBD / VAPE SHOPS



0 respondents had no objection in the past but will NOT allow in the future.

11

# INVESTOR SENTIMENT SURVEY



## Q1 | 2021

# HOW DO YOU THINK CAP RATES WILL ADJUST IN THE NEXT SIX MONTHS?



# DO YOU STILL HAVE TENANTS IN RENT DEFERRED RENT: A44% Yes, more than one but fewer than five. Yes, more than five. Yes, more than five



14% SAID LIKELY 10% REFINANCED IN 2020

INVESTOR SENTIMENT SURVEY



# INVESTOR SENTIMENT SURVEY

# Q1 | 2021

### 🕽 2020 IMPACT

Amount of investors who **made building modifications** to accommodate social distancing or changes in consumer behavior.





A)