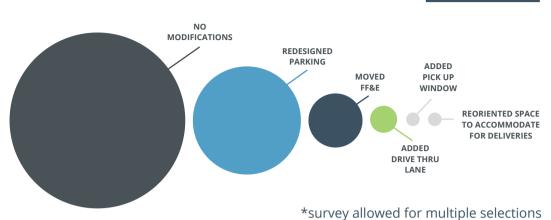

### 🕽 2020 IMPACT

Amount of investors who **made building modifications** to accommodate social distancing or changes in consumer behavior.

A)