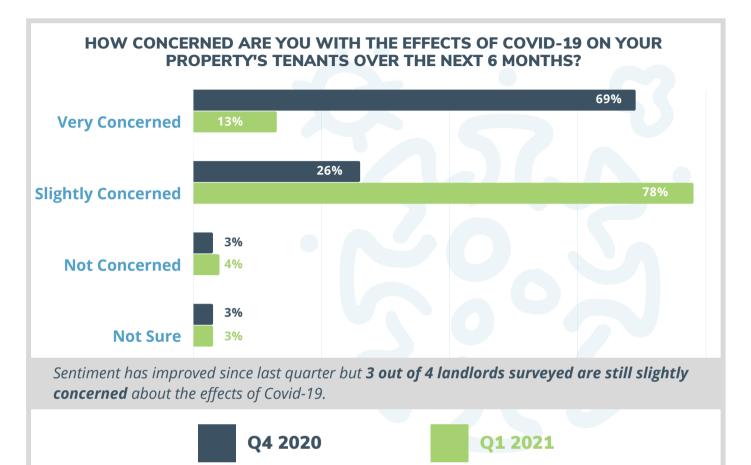

# INVESTOR SENTIMENT SURVEY

# Q1 | 2021





# WHAT IS YOUR POLICY ON CBD / VAPE SHOPS



0 respondents had no objection in the past but will NOT allow in the future.

11

# INVESTOR SENTIMENT SURVEY



## Q1 | 2021

# HOW DO YOU THINK CAP RATES WILL ADJUST IN THE NEXT SIX MONTHS?



# DO YOU STILL HAVE TENANTS IN RENT DEFERRED RENT: A44% Yes, more than one but fewer than five. Yes, more than five. Yes, more than five



14% SAID LIKELY 10% REFINANCED IN 2020

INVESTOR SENTIMENT SURVEY



# INVESTOR SENTIMENT SURVEY

# Q1 | 2021

### 🕽 2020 IMPACT

Amount of investors who **made building modifications** to accommodate social distancing or changes in consumer behavior.





A)