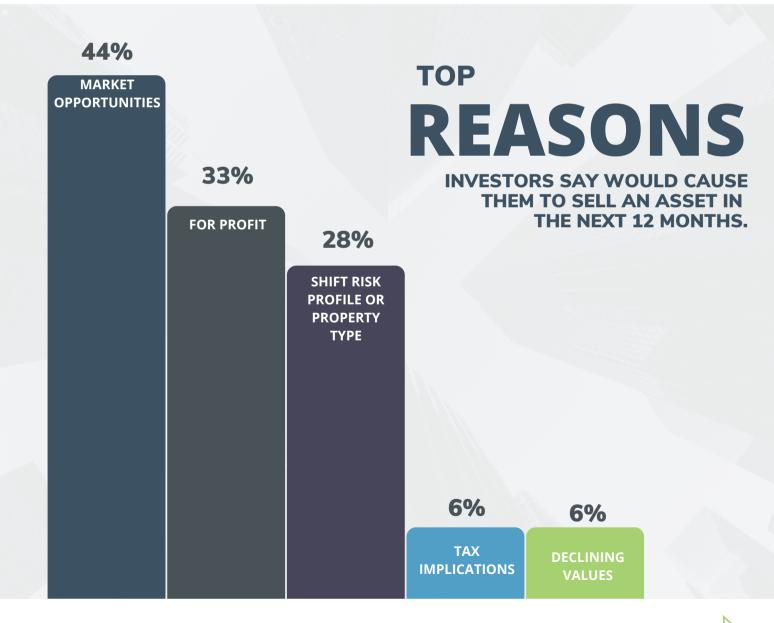

# INVESTOR SENTIMENT SURVEY

# Q1 | 2021





# WHAT IS YOUR POLICY ON CBD / VAPE SHOPS



0 respondents had no objection in the past but will NOT allow in the future.

11

# INVESTOR SENTIMENT SURVEY



## Q1 | 2021

# HOW DO YOU THINK CAP RATES WILL ADJUST IN THE NEXT SIX MONTHS?



# DO YOU STILL HAVE TENANTS IN RENT DEFERRED RENT: A44% Yes, more than one but fewer than five. Yes, more than five. Yes, more than five



14% SAID LIKELY 10% REFINANCED IN 2020

INVESTOR SENTIMENT SURVEY



# INVESTOR SENTIMENT SURVEY

# Q1 | 2021

### 🕽 2020 IMPACT

Amount of investors who **made building modifications** to accommodate social distancing or changes in consumer behavior.





A)