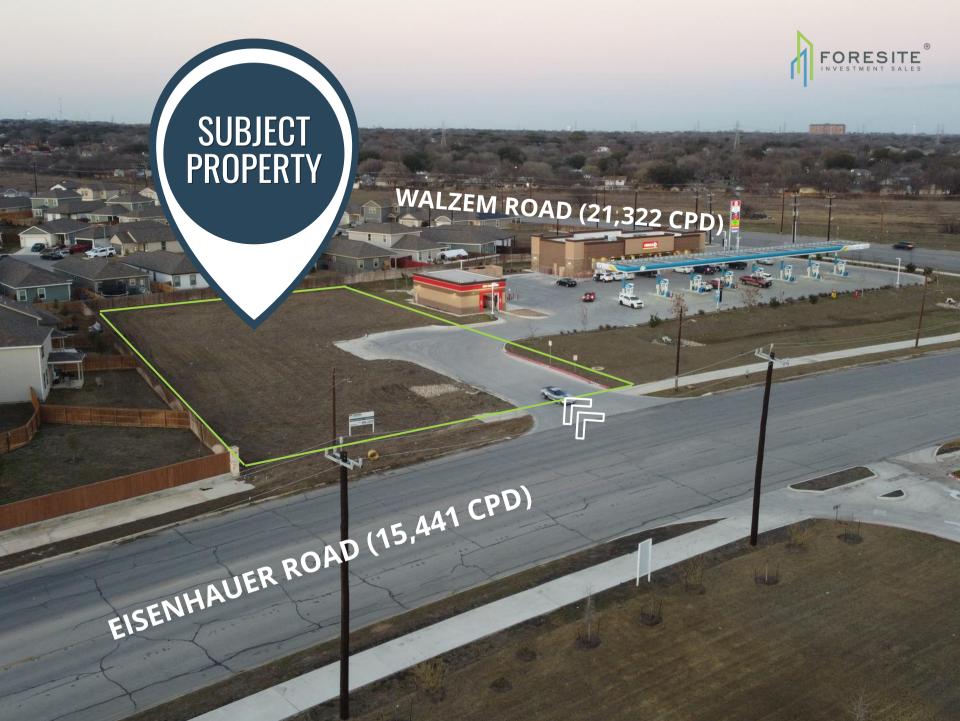

| 35.2     | 35.3     |

The following information has been secured from sources we believe to be reliable but we make no representations or warranties, expressed or implied, as to the accuracy of the information. Buyer must verify the information and bears all risk of any inaccuracies





## **SITE PLAN**





# **AERIAL**





## **MAP**











# Rising above economic challenges since 1718.

With a diverse economy, skilled work force, and low cost of living. San Antonio's economy has faired well throughout history providing investors stability in uncertain times.

7th

Largest city in America and third fastest growing city in the 34 Million visitors per year for U.S.

34M

San Antonio hosts more than tourism and business events

\$109B 2.36M

With a gross domestic product of approximately 109 Billion dollars per year, San Antonio hosts a diverse economy

San Antonio MSA is home to more than 2.368 million residents and is consistently among the top 5 fastest growing cities in America







# OFFERING MEMORANDUM

San Antonio, Texas 78218

# WALZEM PAD SITE

#### **CHA