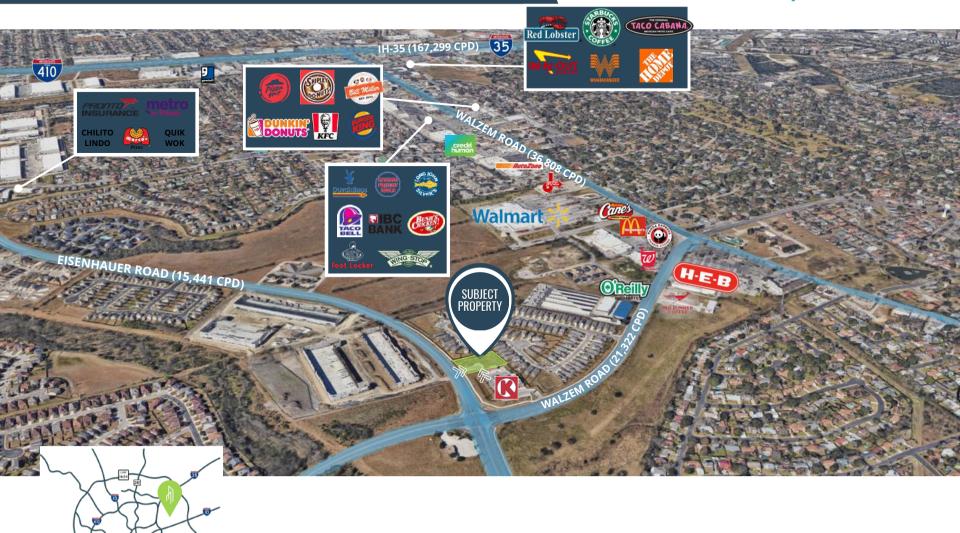

| 35.2     | 35.3     |

The following information has been secured from sources we believe to be reliable but we make no representations or warranties, expressed or implied, as to the accuracy of the information. Buyer must verify the information and bears all risk of any inaccuracies





## **SITE PLAN**





# **AERIAL**





## **MAP**











# Rising above economic challenges since 1718.

With a diverse economy, skilled work force, and low cost of living. San Antonio's economy has faired well throughout history providing investors stability in uncertain times.

7th

Largest city in America and third fastest growing city in the 34 Million visitors per year for U.S.

34M

San Antonio hosts more than tourism and business events

\$109B 2.36M

With a gross domestic product of approximately 109 Billion dollars per year, San Antonio hosts a diverse economy

San Antonio MSA is home to more than 2.368 million residents and is consistently among the top 5 fastest growing cities in America







# OFFERING MEMORANDUM

San Antonio, Texas 78218

# WALZEM PAD SITE

#### **CHAD KNIBBE**

Principal & Invesment Sales